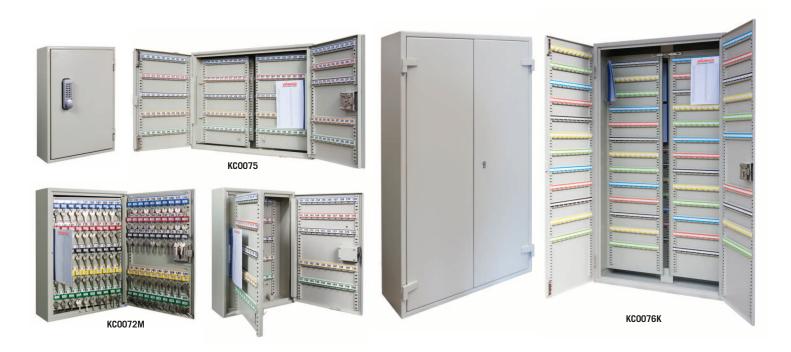

## KC0070 SERIES EXTRA SECURITY KEY CABINETS

THE PHOENIX EXTRA SECURITY KEY CABINETS are high quality Key Cabinets ranging from 50 hooks up to 1500 hook units.

- LOCKING KC0070K Fitted with a high quality half euro cylinder lock and supplied with 3 keys. KC0070E Fitted with a high quality electronic lock with key override facility. Tested in accordance with BS EN1634-1 2008. Programmable with a 4-6 digit code and can store up to 80 user codes. Tamper time out and low battery warning. KC0070M Fitted with a high quality mechanical push button combination lock. Tested in accordance with BS EN1634-1 2008. The lock has over 8,000 combination differs.
- CONSTRUCTION Solid square cornered construction and 2.5mm thick steel plate.
- SPECIAL FEATURES Each unit comes with adjustable hook bars, key tags, rings, labels and a removable control index. The KC0076 & KC0077 are two large freestanding units with 1000 & 1500 key hooks, 180 degree door opening and Safe style hinges.
- **FIXING** The cabinets have pre-drilled fixing holes for wall mounting.
- FINISH Finished in a high quality durable powder coated finish.

| MODEL<br>NUMBER | EXTERNAL DIMENSIONS<br>H x W x D | WEIGHT | KEY<br>Hooks |
|-----------------|----------------------------------|--------|--------------|
| KC0071K/E/M     | 350 x 380 x 80mm                 | 11kg   | 50           |
| KC0072K/E/M     | 550 x 380 x 80mm                 | 17kg   | 100          |
| KC0073K/E/M     | 550 x 380 x 140mm                | 24kg   | 200          |
| KC0074K/E/M     | 550 x 730 x 140mm                | 35kg   | 400          |
| KC0075K/E/M     | 550 x 730 x 205mm                | 45kg   | 600          |
| KC0076K/E/M     | 1300 x 730 x 250mm               | 110kg  | 1000         |
| KC0077K/E/M     | 1500 x 730 x 250mm               | 130kg  | 1500         |