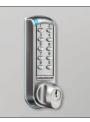

## KC0070 SERIES EXTRA SECURITY KEY CABINETS

THE PHOENIX EXTRA SECURITY KEY CABINETS are high quality Key Cabinets ranging from 50 hooks up to 1500 hook units.

- LOCKING KC0070K Fitted with a high quality half euro cylinder lock and supplied with 3 keys. KC0070E Fitted with a high quality electronic lock with key override facility. Tested in accordance with BS EN1634-1 2008. Programmable with a 4-6 digit code and can store up to 80 user codes. Tamper time out and low battery warning. KC0070M Fitted with a high quality mechanical push button combination lock. Tested in accordance with BS EN1634-1 2008. The lock has over 8,000 combination differs.
- CONSTRUCTION Solid square cornered construction and 2.5mm thick steel plate.
- SPECIAL FEATURES Each unit comes with adjustable hook bars, key tags, rings, labels and a removable control index. The KC0076 & KC0077 are two large freestanding units with 1000 & 1500 key hooks, 180 degree door opening and Safe style hinges.
- **FIXING** The cabinets have pre-drilled fixing holes for wall mounting.
- FINISH Finished in a high quality durable powder coated finish.