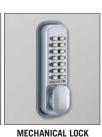

## KC0070 SERIES EXTRA SECURITY KEY CABINETS

THE PHOENIX EXTRA SECURITY KEY CABINETS are high quality Key Cabinets ranging from 50 hooks up to 1500 hook units.

- LOCKING KC0070K Fitted with a high quality half euro cylinder lock and supplied with 3 keys. KC0070E Fitted with a high quality electronic lock with key override facility. Tested in accordance with BS EN1634-1 2008. Programmable with a 4-6 digit code and can store up to 80 user codes. Tamper time out and low battery warning. KC0070M Fitted with a high quality mechanical push button combination lock. Tested in accordance with BS EN1634-1 2008. The lock has over 8,000 combination differs.
- CONSTRUCTION Solid square cornered construction and 2.5mm thick steel plate.
- SPECIAL FEATURES Each unit comes with adjustable hook bars, key tags, rings, labels and a removable control index. The KC0076 & KC0077 are two large freestanding units with 1000 & 1500 key hooks, 180 degree door opening and Safe style hinges.
- **FIXING** The cabinets have pre-drilled fixing holes for wall mounting.
- FINISH Finished in a high quality durable powder coated finish.