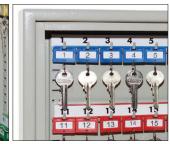

## KC0070 SERIES EXTRA SECURITY KEY CABINETS

THE PHOENIX EXTRA SECURITY KEY CABINETS are high quality Key Cabinets ranging from 50 hooks up to 1500 hook units.

- LOCKING KC0070K Fitted with a high quality half euro cylinder lock and supplied with 3 keys. KC0070E Fitted with a high quality electronic lock with key override facility. Tested in accordance with BS EN1634-1 2008. Programmable with a 4-6 digit code and can store up to 80 user codes. Tamper time out and low battery warning. KC0070M Fitted with a high quality mechanical push button combination lock. Tested in accordance with BS EN1634-1 2008. The lock has over 8,000 combination differs.
- CONSTRUCTION Solid square cornered construction and 2.5mm thick steel plate.
- SPECIAL FEATURES Each unit comes with adjustable hook bars, key tags, rings, labels and a removable control index. The KC0076 & KC0077 are two large freestanding units with 1000 & 1500 key hooks, 180 degree door opening and Safe style hinges.
- **FIXING** The cabinets have pre-drilled fixing holes for wall mounting.
- FINISH Finished in a high quality durable powder coated finish.